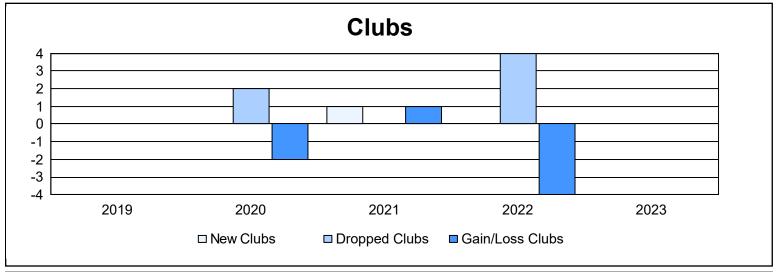

District 1 H As of June 2023 Cumulative

| Year      | New<br>Clubs | Dropped<br>Clubs | Gain/<br>Loss<br>Clubs | New<br>Members | Charter<br>Members | Reinstate<br>Members | Transfer<br>Members | Total<br>Member<br>Added | Total<br>Members<br>Dropped | Gain/<br>Loss<br>Members |
|-----------|--------------|------------------|------------------------|----------------|--------------------|----------------------|---------------------|--------------------------|-----------------------------|--------------------------|
| 2018-2019 | 0            | 0                | 0                      | 49             | 0                  | 9                    | 3                   | 61                       | 106                         | -45                      |
| 2019-2020 | 0            | 2                | -2                     | 42             | 0                  | 8                    | 5                   | 55                       | 103                         | -48                      |
| 2020-2021 | 1            | 0                | 1                      | 44             | 30                 | 7                    | 3                   | 84                       | 77                          | 7                        |
| 2021-2022 | 0            | 4                | -4                     | 65             | 0                  | 17                   | 3                   | 85                       | 144                         | -59                      |
| 2022-2023 | 0            | 0                | 0                      | 105            | 0                  | 15                   | 2                   | 122                      | 89                          | 33                       |
| Average   | 0            | 1                | -1                     | 61             | 6                  | 11                   | 3                   | 81                       | 104                         | -22                      |